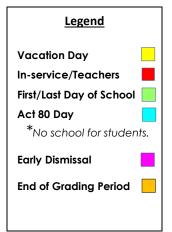

## Special Days and Holiday Schedule

|   | Aug 19   | Teacher In-Service                |
|---|----------|-----------------------------------|
|   | Aug 20   | Act 80 Day                        |
| , | Aug 21   | Teacher In-Service                |
|   | Aug 22   | First Student Day                 |
|   | Sept 2   | Labor Day                         |
|   | Oct 14   | Columbus Day                      |
|   | Oct 25   | Act 80 Day-No School for Students |
|   | Nov 1    | Act 80 Day-No School for Students |
|   | Nov 26   | Early Dismissal - 12:15           |
|   | Nov 27   | Thanksgiving Vacation Begins      |
|   | Dec 3    | School Resumes                    |
|   | Dec 20   | Early Dismissal – 12:15           |
|   | Dec 23   | Christmas Vacation Begins         |
|   | Jan 6    | School Resumes                    |
|   | Jan 16   | End of First Semester             |
|   | Jan 17   | Teacher-In-Service                |
|   | Jan 20   | NO SCHOOL-Snow Make-up Day        |
|   | Feb 14   | Teacher In-Service                |
|   | Feb 17   | NO SCHOOL-Snow Make-up Day        |
|   | March 14 | NO SCHOOL-Snow Make-up Day        |
|   | March 17 | NO SCHOOL-Snow Make-up Day        |
|   | Apr 17   | Easter Vacation Begins            |
|   | Apr 21   | NO SCHOOL-Snow Make-up Day        |
|   | Apr 22   | School Resumes                    |
|   | May 2    | Early Dismissal 12:15 (Prom)      |
|   | May 26   | Memorial Day                      |
|   | June 5   | Last Student Day/Graduation       |
|   | June 6   | Teacher In-Service                |
|   |          |                                   |

## Snow Make-up Days

January 20, 2025 February 17, 2025 March 14, 2025 March 17, 2025 April 21, 2025

| Early | Di | sm | iss | al | ls |
|-------|----|----|-----|----|----|
|       |    |    |     |    |    |

November 26, 2024 December 20, 2024 May 2, 2025 PROM

End of Grading Periods

October 24 January 16 March 28

Warch 28

| State Assessment Dates |                                                         |                      |  |  |  |  |  |  |
|------------------------|---------------------------------------------------------|----------------------|--|--|--|--|--|--|
| Assessment             | Students                                                | Testing Window       |  |  |  |  |  |  |
| Keystone               | Keystone Re-Testers                                     | December 4-18, 2024  |  |  |  |  |  |  |
| PSSA                   | ELA- Grades 3-8                                         | April 21-25, 2025    |  |  |  |  |  |  |
| PSSA                   | Math - Grades 3-8                                       | April 28-May 2, 2025 |  |  |  |  |  |  |
| PSSA                   | Science – Grades 4 & 8                                  | April 28-May 2, 2025 |  |  |  |  |  |  |
| Keystone               | Keystone Algebra 1, English 10, Biology May 12-23, 2025 |                      |  |  |  |  |  |  |
|                        |                                                         |                      |  |  |  |  |  |  |