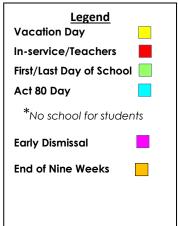

Board Approved March 18, 2025

|           | Special Days and | Special Days and Holiday Schedule                    |  |  |  |  |  |  |
|-----------|------------------|------------------------------------------------------|--|--|--|--|--|--|
| Tuesday   | Aug 19           | Teacher In-Service                                   |  |  |  |  |  |  |
| Wednesday | Aug 20           | Teacher In-Service                                   |  |  |  |  |  |  |
| Thursday  | Aug 21           | Teacher In-Service                                   |  |  |  |  |  |  |
| Monday    | Aug 25           | First Student Day                                    |  |  |  |  |  |  |
| Monday    | Sept 1           | Labor Day – No School                                |  |  |  |  |  |  |
| Monday    | Oct 13           | Columbus Day – No School                             |  |  |  |  |  |  |
| Friday    | Oct 31           | Act 80 Day                                           |  |  |  |  |  |  |
|           |                  | No School for Students                               |  |  |  |  |  |  |
| Friday    | Nov 7            | Act 80 Day-Parent Conf. Day                          |  |  |  |  |  |  |
| Tuesday   | Nov 25           | No School for Students Early Dismissal - 12:15       |  |  |  |  |  |  |
| Wednesday | Nov 26           | Thanksgiving Vacation Begins                         |  |  |  |  |  |  |
| Tuesday   | Dec 2            | School Resumes                                       |  |  |  |  |  |  |
| Friday    | Dec 2<br>Dec 19  | 00110011100011100                                    |  |  |  |  |  |  |
| Monday    | Dec 19<br>Dec 22 | Early Dismissal – 12:15<br>Christmas Vacation Begins |  |  |  |  |  |  |
| Monday    | Jan 5            | School Resumes                                       |  |  |  |  |  |  |
| Thursday  | Jan 16           | Fnd of First Semester                                |  |  |  |  |  |  |
| Monday    | Jan 19           | Teacher In-Service                                   |  |  |  |  |  |  |
| Friday    | Feb 13           | Snow Make-up Day                                     |  |  |  |  |  |  |
| Monday    | Feb 16           | Presidents' Day-No School                            |  |  |  |  |  |  |
| Friday    | March 13         | Snow Make-up Day                                     |  |  |  |  |  |  |
| Thursday  | April 2          | Easter Vacation Begins                               |  |  |  |  |  |  |
| Friday    | Apr 2            | Snow Make-up Day                                     |  |  |  |  |  |  |
| Monday    | Apr 6            | Snow Make-up Day                                     |  |  |  |  |  |  |
| Tuesday   | Apr 7            | School Resumes                                       |  |  |  |  |  |  |
| Friday    | May 1            | Early Dismissal12:15/Prom                            |  |  |  |  |  |  |
| Monday    | May 25           | Memorial Day                                         |  |  |  |  |  |  |
| Thursday  | June 4           | Early Dismissal- 12:15                               |  |  |  |  |  |  |
| Thursday  | June 4           | Last Day/Graduation                                  |  |  |  |  |  |  |
| Friday    | June 5           | Teacher In-Service                                   |  |  |  |  |  |  |