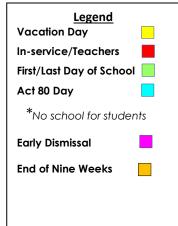

Board Approved March 18, 2025

| Special Days and Holiday Schedule |          |                              |  |  |  |  |  |  |
|-----------------------------------|----------|------------------------------|--|--|--|--|--|--|
| Tuesday                           | Aug 19   | Teacher In-Service           |  |  |  |  |  |  |
| Wednesday                         | Aug 20   | Teacher In-Service           |  |  |  |  |  |  |
| Thursday                          | Aug 21   | Teacher In-Service           |  |  |  |  |  |  |
| Monday                            | Aug 25   | First Student Day            |  |  |  |  |  |  |
| Monday                            | Sept 1   | Labor Day – No School        |  |  |  |  |  |  |
| Monday                            | Oct 13   | Columbus Day – No School     |  |  |  |  |  |  |
| Friday                            | Oct 31   | Act 80 Day                   |  |  |  |  |  |  |
|                                   |          | No School for Students       |  |  |  |  |  |  |
| Friday                            | Nov 7    | Act 80 Day-Parent Conf. Day  |  |  |  |  |  |  |
| _                                 |          | No School for Students       |  |  |  |  |  |  |
| Tuesday                           | Nov 25   | Early Dismissal - 12:15      |  |  |  |  |  |  |
| Wednesday                         | Nov 26   | Thanksgiving Vacation Begins |  |  |  |  |  |  |
| Tuesday                           | Dec 2    | School Resumes               |  |  |  |  |  |  |
| Friday                            | Dec 19   | Early Dismissal – 12:15      |  |  |  |  |  |  |
| Monday                            | Dec 22   | Christmas Vacation Begins    |  |  |  |  |  |  |
| Monday                            | Jan 5    | School Resumes               |  |  |  |  |  |  |
| Thursday                          | Jan 16   | End of First Semester        |  |  |  |  |  |  |
| Monday                            | Jan 19   | Teacher In-Service           |  |  |  |  |  |  |
| Friday                            | Feb 13   | Snow Make-up Day             |  |  |  |  |  |  |
| Monday                            | Feb 16   | Presidents' Day-No School    |  |  |  |  |  |  |
| Friday                            | March 13 | Snow Make-up Day             |  |  |  |  |  |  |
| Thursday                          | April 2  | Easter Vacation Begins       |  |  |  |  |  |  |
| Thursday                          | Apr 2    | Snow Make-up Day             |  |  |  |  |  |  |
| Monday                            | Apr 6    | Snow Make-up Day             |  |  |  |  |  |  |
| Tuesday                           | Apr 7    | School Resumes               |  |  |  |  |  |  |
| Friday                            | May 1    | Early Dismissal 12:15/Prom   |  |  |  |  |  |  |
| Monday                            | May 25   | Memorial Day                 |  |  |  |  |  |  |
| Thursday                          | June 4   | Early Dismissal- 11:15       |  |  |  |  |  |  |
| Thursday                          | June 4   | Last Day/Graduation          |  |  |  |  |  |  |
| Friday                            | June 5   | Teacher In-Service           |  |  |  |  |  |  |